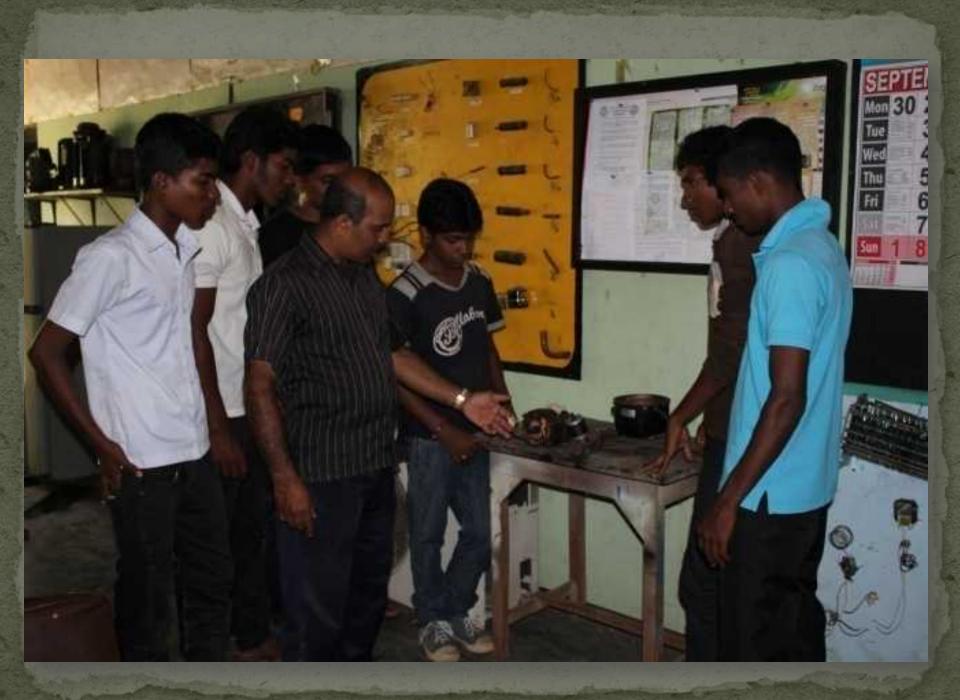

## VOCATIONAL TRAINING

ST. JOHN'S VOCATIONAL TRAINING CENTRE

# Constituency

• Youth from rural communities and economically disadvantaged families

#### GOAL

• To provide professional skill training which is **increasingly important** as the <u>majority</u> of rural students <u>do not go</u> on to post-secondary education and as the countries economy tries to develop.

## STUDENTS & TRAINING AREAS

- 200 students a year (boys and girls)
- Masonry, carpentry, electrical wiring, computer hardware, IT, tailoring, printing, and refrigeration/air conditioning
- Additional 10 fields including machining, lathe, plumbing and electronics can be added