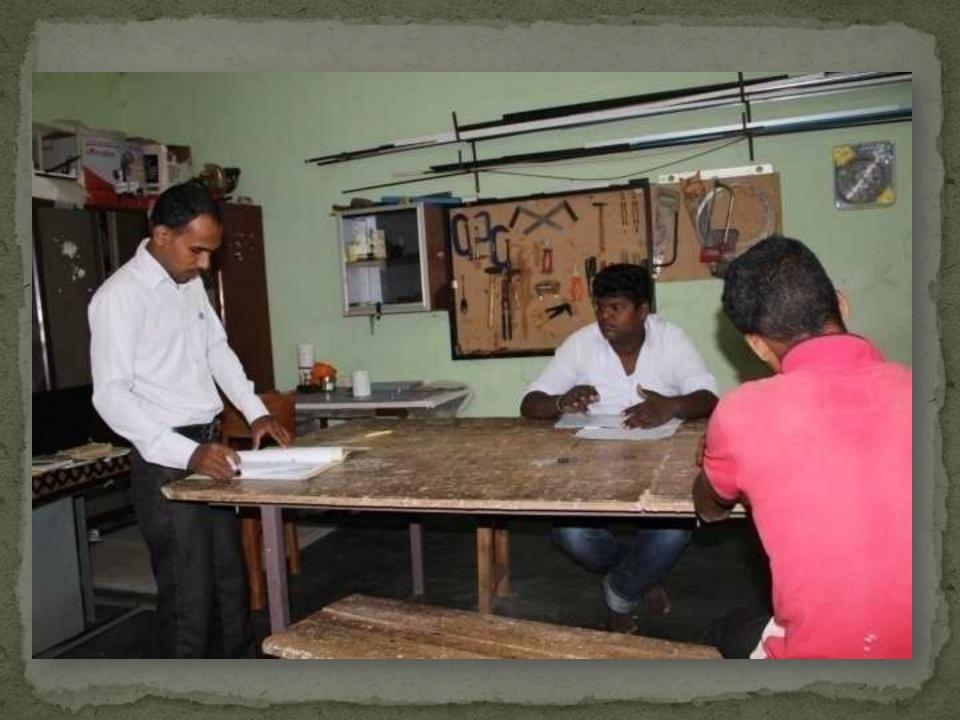

## VOCATIONAL TRAINING

ST. JOHN'S VOCATIONAL TRAINING CENTRE

# Constituency

• Youth from rural communities and economically disadvantaged families

#### GOAL

• To provide professional skill training which is **increasingly important** as the <u>majority</u> of rural students <u>do not go</u> on to post-secondary education and as the countries economy tries to develop.

## STUDENTS & TRAINING AREAS

- 200 students a year (boys and girls)
- Masonry, carpentry, electrical wiring, computer hardware, IT, tailoring, printing, and refrigeration/air conditioning
- Additional 10 fields including machining, lathe, plumbing and electronics can be added