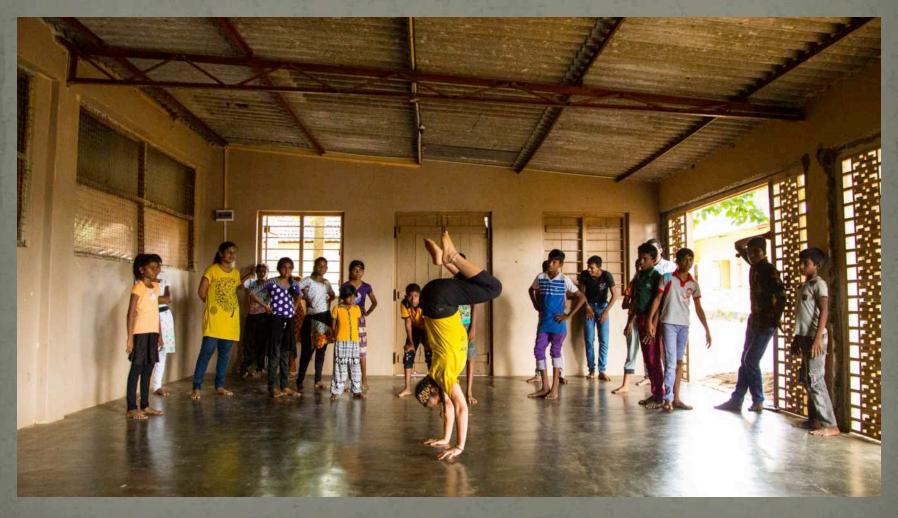

# BODY WORK ...

#### Activities:

- **∜**Yoga
- **⇔** Capoeira
- Stretching
- **<b>⇔**Games
- **❖Volleyball**
- **❖**Team Frisbee with Jay

Group meets Jayanthi Kuru-Utumpala, the first Sri Lankan and SL woman to summit Mt. Everest