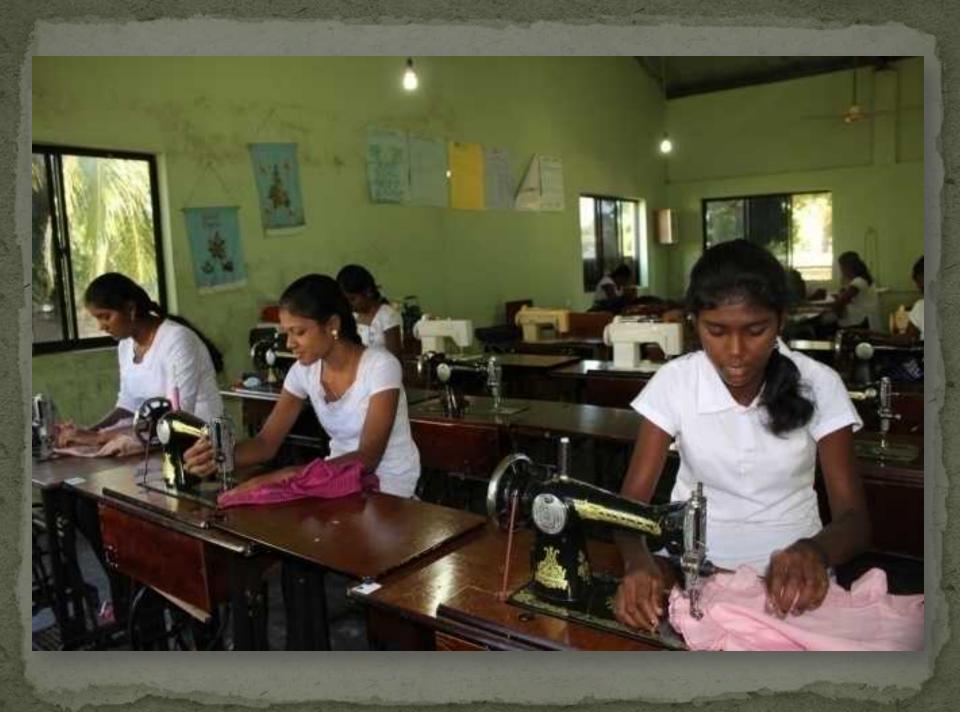

## VOCATIONAL TRAINING

ST. JOHN'S VOCATIONAL TRAINING CENTRE

## STUDENTS & TRAINING AREAS

- 200 students a year (boys and girls)
- Masonry, carpentry, electrical wiring, computer hardware, IT, tailoring, printing, and refrigeration/air conditioning
- Additional 10 fields including machining, lathe, plumbing and electronics can be added