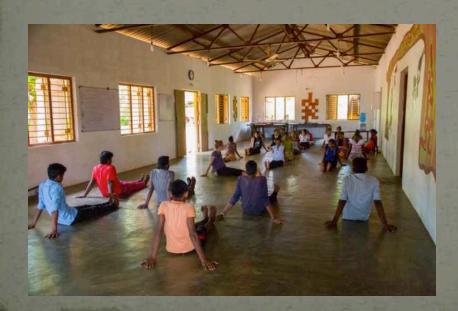

# BODY WORK ...

#### Activities:

- **∜**Yoga
- **⇔** Capoeira
- Stretching
- **<b>⇔**Games
- **❖Volleyball**
- **❖**Team Frisbee with Jay

Group meets Jayanthi Kuru-Utumpala, the first Sri Lankan and SL woman to summit Mt. Everest