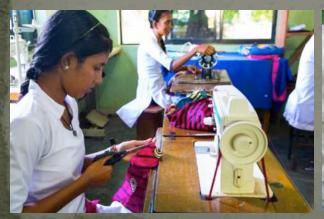

## VOCATIONAL TRAINING

ST. JOHN'S VOCATIONAL TRAINING CENTRE

## STUDENTS & TRAINING AREAS

- 200 students a year (boys and girls)
- Masonry, carpentry, electrical wiring, computer hardware, IT, tailoring, printing, and refrigeration/air conditioning
- Additional 10 fields including machining, lathe, plumbing and electronics can be added