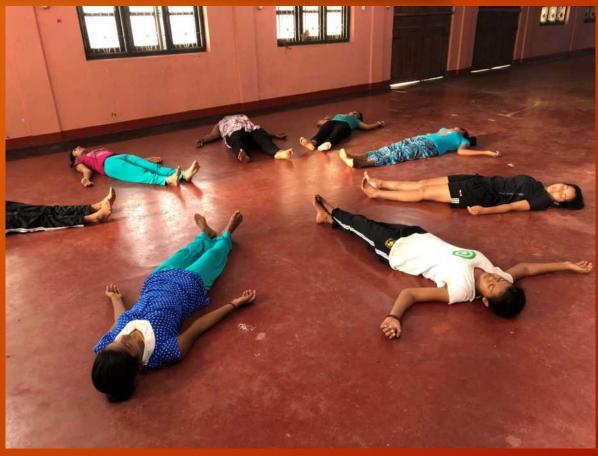

# BODY WORK ...

#### Activities:

- **∜**Yoga
- **⇔** Capoeira
- Stretching
- **<b>⇔**Games
- **❖Volleyball**
- **❖**Team Frisbee with Jay

Group meets Jayanthi Kuru-Utumpala, the first Sri Lankan and SL woman to summit Mt. Everest