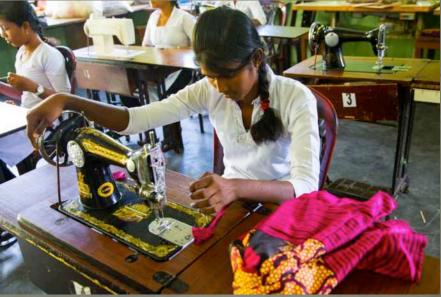

## STUDENTS & TRAINING AREAS

- 200 students a year (boys and girls)
- Masonry, carpentry, electrical wiring, computer hardware, IT, tailoring, printing, and refrigeration/air conditioning
- Additional 10 fields including machining, lathe, plumbing and electronics can be added