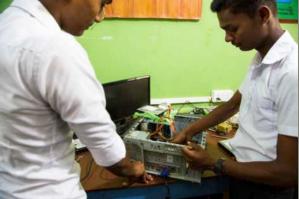

## VOCATIONAL TRAINING

ST. JOHN'S VOCATIONAL TRAINING CENTRE

## STUDENTS & TRAINING AREAS

- 200 students a year (boys and girls)
- Masonry, carpentry, electrical wiring, computer hardware, IT, tailoring, printing, and refrigeration/air conditioning
- Additional 10 fields including machining, lathe, plumbing and electronics can be added