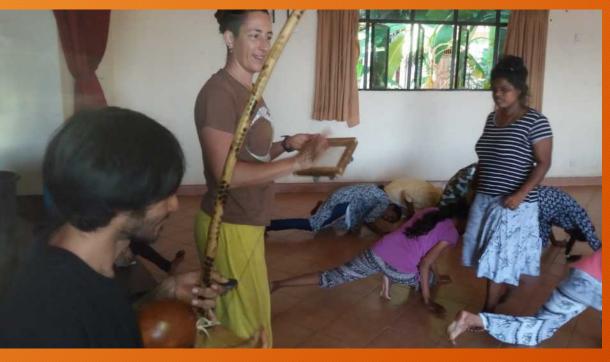

# BODY WORK ...

#### Activities:

- **∜**Yoga
- **⇔** Capoeira
- Stretching
- **<b>⇔**Games
- **❖Volleyball**
- **❖**Team Frisbee with Jay

Group meets Jayanthi Kuru-Utumpala, the first Sri Lankan and SL woman to summit Mt. Everest