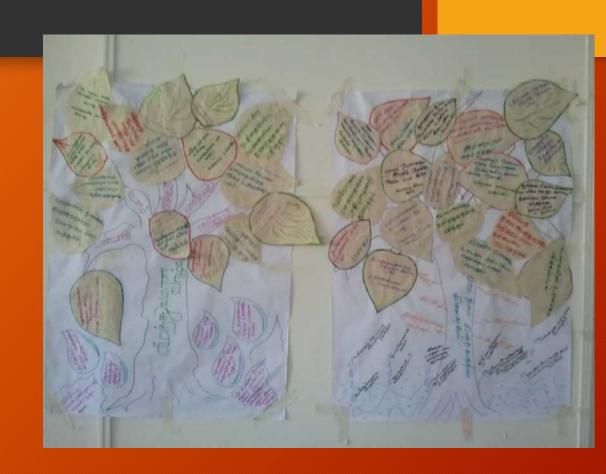

### HEART WORK ...

"River of Life"

### Activities:

- River of Life Sharing
- My Story & Journaling
- Reflections of Easter Sunday Bomb Attack
- Building a Culture of Care, Respect & Responsibility

Women's Parai Drumming Performance