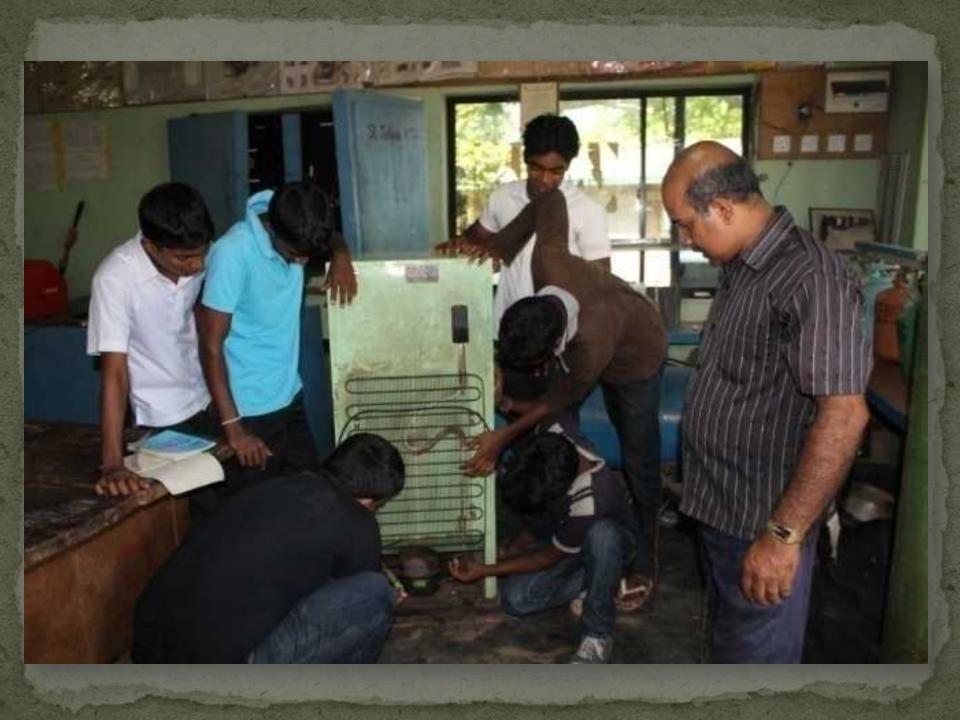

## VOCATIONAL TRAINING

ST. JOHN'S VOCATIONAL TRAINING CENTRE

## STUDENTS & TRAINING AREAS

- 200 students a year (boys and girls)
- Masonry, carpentry, electrical wiring, computer hardware, IT, tailoring, printing, and refrigeration/air conditioning
- Additional 10 fields including machining, lathe, plumbing and electronics can be added